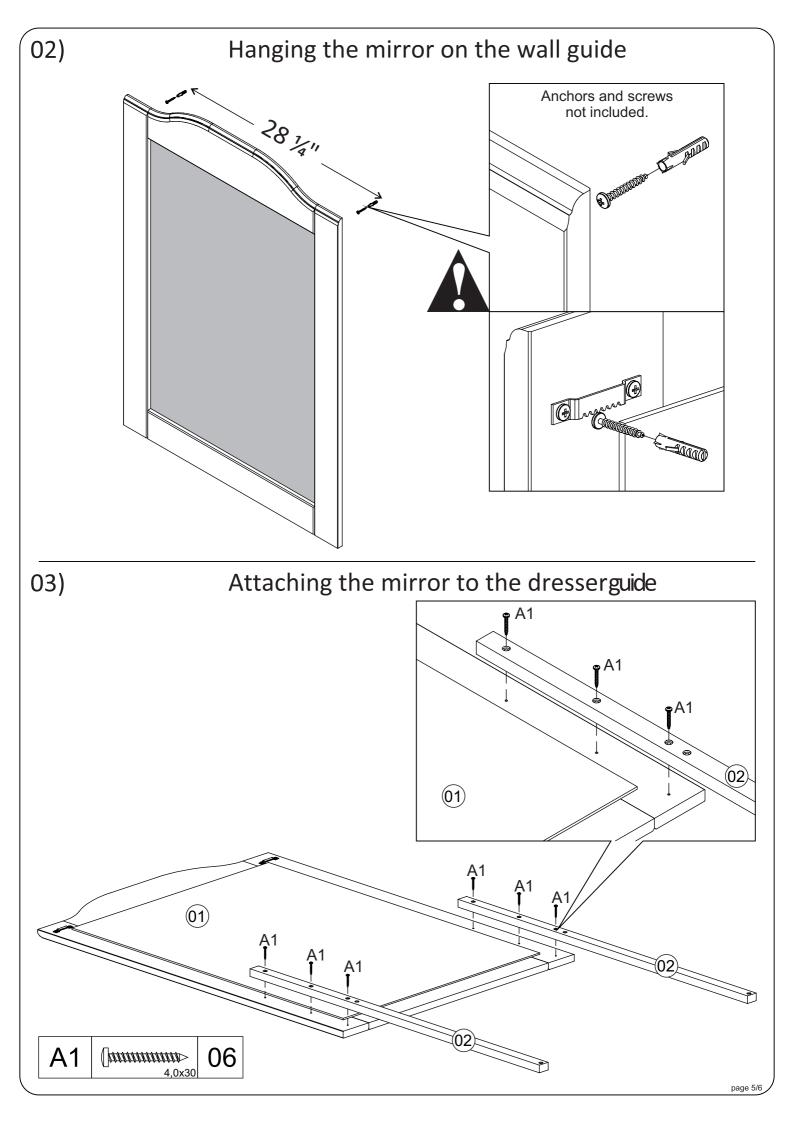

## **PRE-ASSEMBLY PREPARATION**

- Please check the contents before assembling. A full checklist of parts is provided below.
- If any parts are missing or damaged, please contact us at info@palaceimportsinc.com
- Assemble on a flat, smooth surface on top of a blanket
- Use only low-speed power drill setting
- Assemble as near as possible to the point of use
- The hardware pack contains SMALL ITEMS which should be KEPT AWAY FROM YOUNG CHILDREN